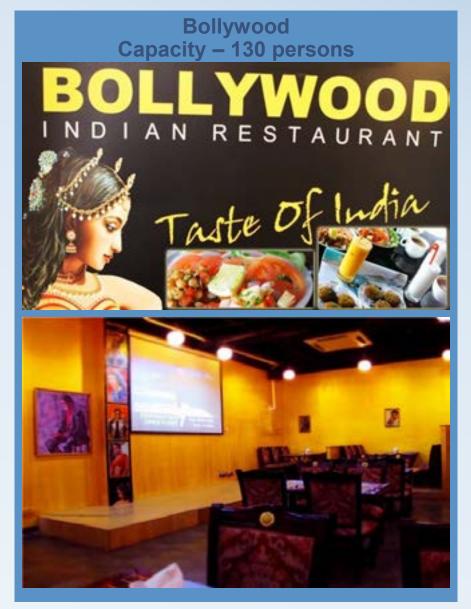

#### **Indian Restaurants**

Local Indian Restaurant: Approximate rates at USD30/ person - Gala dinner with Indian food 2 vegetarian & 2 non-vegetarian snacks. 2 hours free flow soft drinks, soda & local beer.

## India Restaurants

Little India Capacity – 50 persons

## Spice Circle Capacity – 90 persons