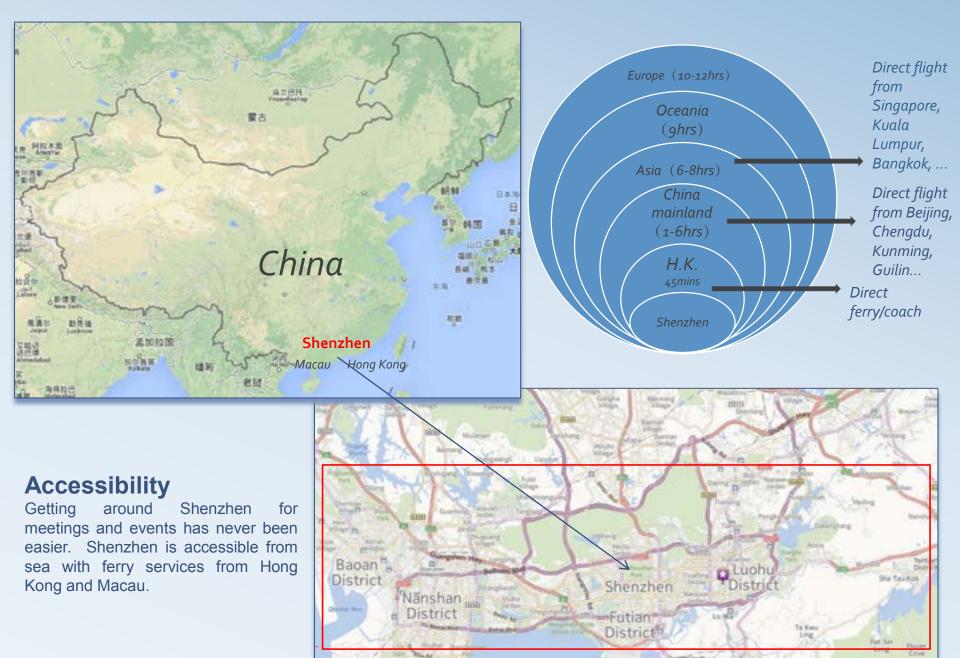

#### Air

The Shenzhen Bao'an International Airport is the fourth largest airport in China. The airport has 139 international lines and 86 domestic city routes.