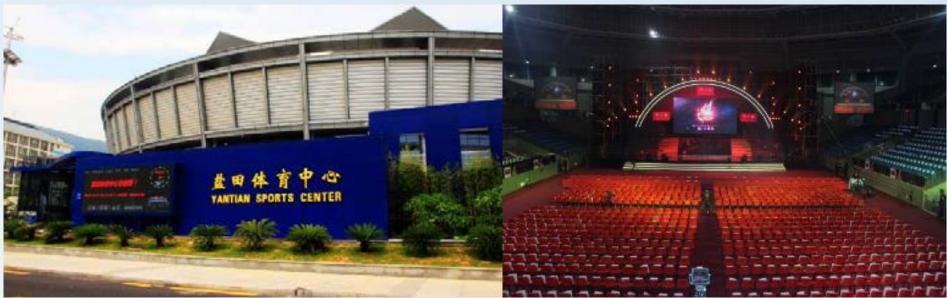

## **Yantian Sports Center**

Main Stadium: 3,080 seats capacity Function Room of Annex Building: 120 persons – Theatre Style

Gala dinner approximate rates at USD60/ person