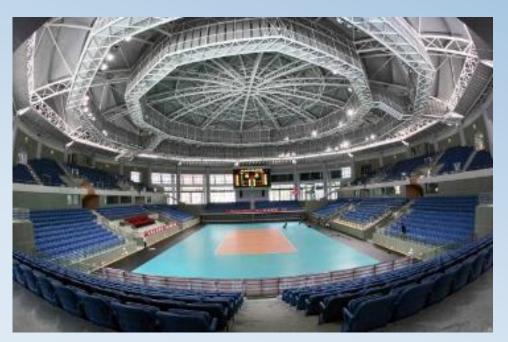

## **Yantian Sports Center**

Main Stadium: 3,080 seats capacity Function Room of Annex Building: 120 persons – Theatre Style

Gala dinner approximate rates at USD60/ person