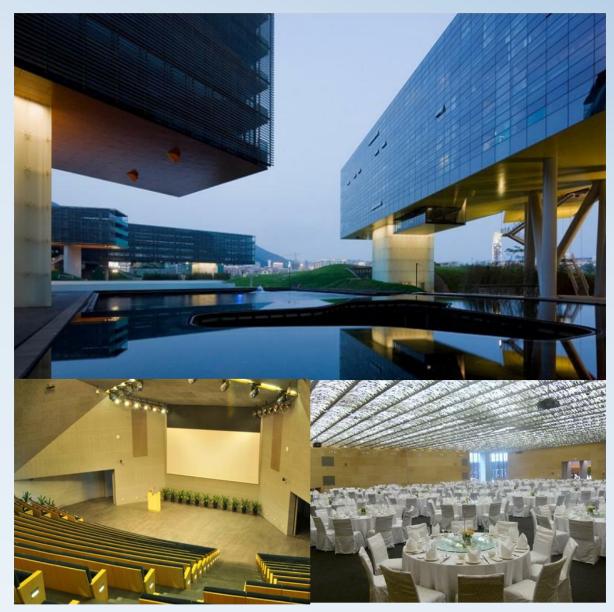

## Vanke International Conference Center

Grand Ballroom Area: 1,200m<sup>2</sup> Capacity – 800 persons – Banquet Style 1,300 persons – Theatre Style

Gala Dinner approximate rates at USD80/ person