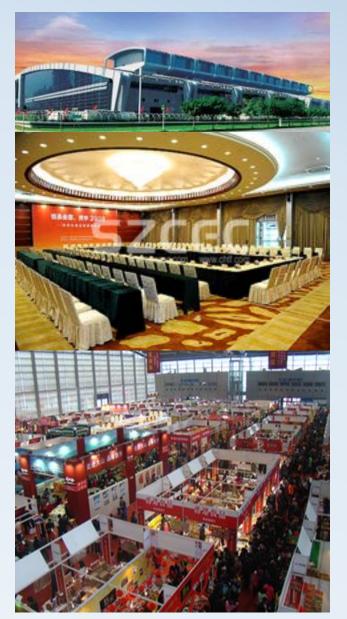

## **Shenzhen Conference Exhibition Center**

Exhibition Area: 105,000m<sup>2</sup> Exhibitions Display Booth: 5,000 35 different types & sizes of meeting rooms

Gala dinner approximate rates at USD80/person