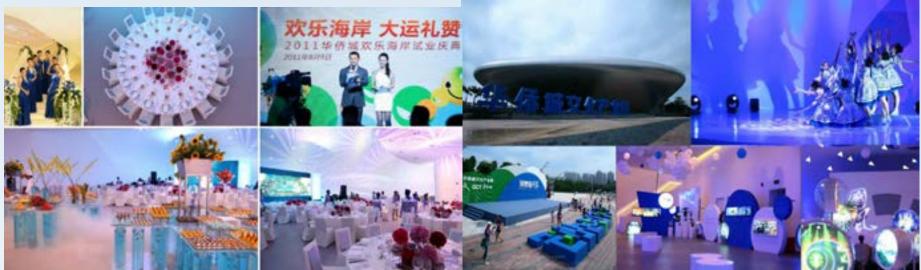

## **Shenzhen Conference Exhibition Center**

Exhibition Area: 105,000m<sup>2</sup> Exhibitions Display Booth: 5,000 35 different types & sizes of meeting rooms

Gala dinner approximate rates at USD80/person

## Vanke International Conference Center

Grand Ballroom Area: 1,200m<sup>2</sup> Capacity – 800 persons – Banquet Style 1,300 persons – Theatre Style

Gala Dinner approximate rates at USD80/ person

## **Yantian Sports Center**

Main Stadium: 3,080 seats capacity Function Room of Annex Building: 120 persons – Theatre Style

Gala dinner approximate rates at USD60/ person

## **O.C.T Creative Exhibition Center**

Total Function Area: 1,300m<sup>2</sup>

G/F: Meeting Capacity – 150 persons 1/F: Reception Hall & VIP Room 2/F: 1,000m<sup>2</sup> 3/F: 300m<sup>2</sup>

Gala Dinner approximate rates at USD90/ person