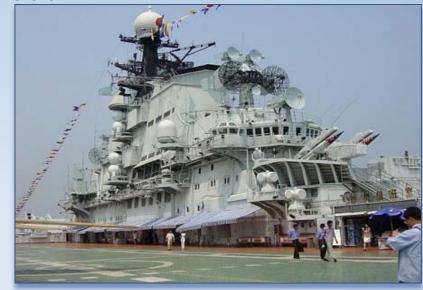

## **Attraction Highlight – Man Made Landscapes**

Minsk Aircraft

Dafen Oil Painting Village