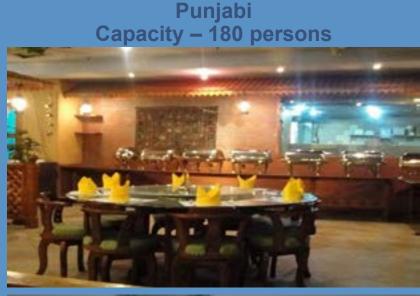

#### **Indian Restaurants**

Local Indian Restaurant: Approximate rates at USD30/ person - Gala dinner with Indian food 2 vegetarian & 2 non-vegetarian snacks. 2 hours free flow soft drinks, soda & local beer.

## India Restaurants

Little India Capacity – 50 persons

## Spice Circle Capacity – 90 persons